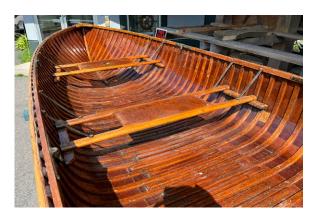

## Penn-Yan Car Topper

\$3500

This vintage 1950s motorboat was just restored by our lead shipwright and a team of experienced volunteers in our shop. A new canvas skin was fitted to the boat and coated with epoxy and marine-grade paint, with gunnels refastened. The interior of the boat is varnished and in excellent shape. This shallow-draft motorboat is now in like-new condition and ready for the water. A motor is not included.

epoxy coating

Length: 12' Beam: 45" Draft: 15"

Motor: not included

Features: restored, roomy, stable

Trailer: no

Registration: no CONTACT: DAN Title: no 845-532-6295