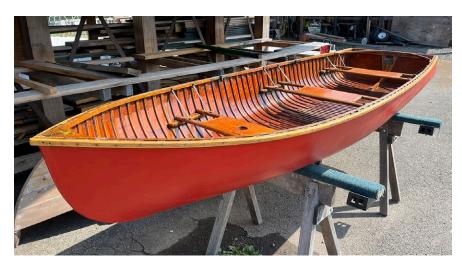

## Penn-Yan Car Topper

\$3500

This vintage 1950s motorboat was just restored by our lead shipwright and a team of experienced volunteers in our shop. A new canvas skin was fitted to the boat and coated with epoxy and marine-grade paint, with gunnels refastened. The interior of the boat is varnished and in excellent shape. This shallow-draft motorboat is now in like-new condition and ready for the water. A motor is not included.

Nestled in the Finger Lakes, this popular model was designed to be light and narrow enough to fit on top of most cars of that era, and easily lifted by two people.

Type: motor Year: 1950s

Hull Material: wood with canvas/

epoxy coating

Length: 12' Beam: 45" Draft: 15"

Motor: not included

Features: restored, roomy, stable

Trailer: no

Registration: no CONTACT: DAN Title: no 845-532-6295