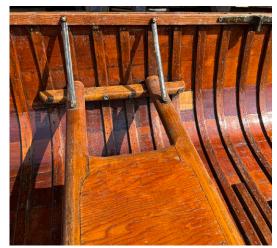

## Penn-Yan Car Topper

\$3500

This vintage 1950s motorboat was just restored by our lead shipwright and a team of experienced volunteers in our shop. A new canvas skin was fitted to the boat and coated with epoxy and marine-grade paint, with gunnels refastened. The interior of the boat is varnished and in excellent shape. This shallow-draft motorboat is now in like-new condition and ready for the water. A motor is not included.

epoxy coating

Length: 12' Beam: 45" Draft: 15"

Motor: not included

Features: restored, roomy, stable

Trailer: no

Registration: no CONTACT: DAN Title: no 845-532-6295