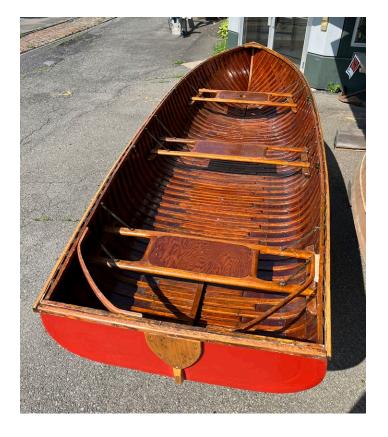

## Penn-Yan Car Topper

\$3500

This vintage 1950s motorboat was just restored by our lead shipwright and a team of experienced volunteers in our shop. A new canvas skin was fitted to the boat and coated with epoxy and marine-grade paint, with gunnels refastened. The interior of the boat is varnished and in excellent shape. This shallow-draft motorboat is now in like-new condition and ready for the water. A motor is not included.

epoxy coating

Length: 12' Beam: 45" Draft: 15"

Motor: not included

Features: restored, roomy, stable

Trailer: no

Registration: no CONTACT: DAN Title: no 845-532-6295